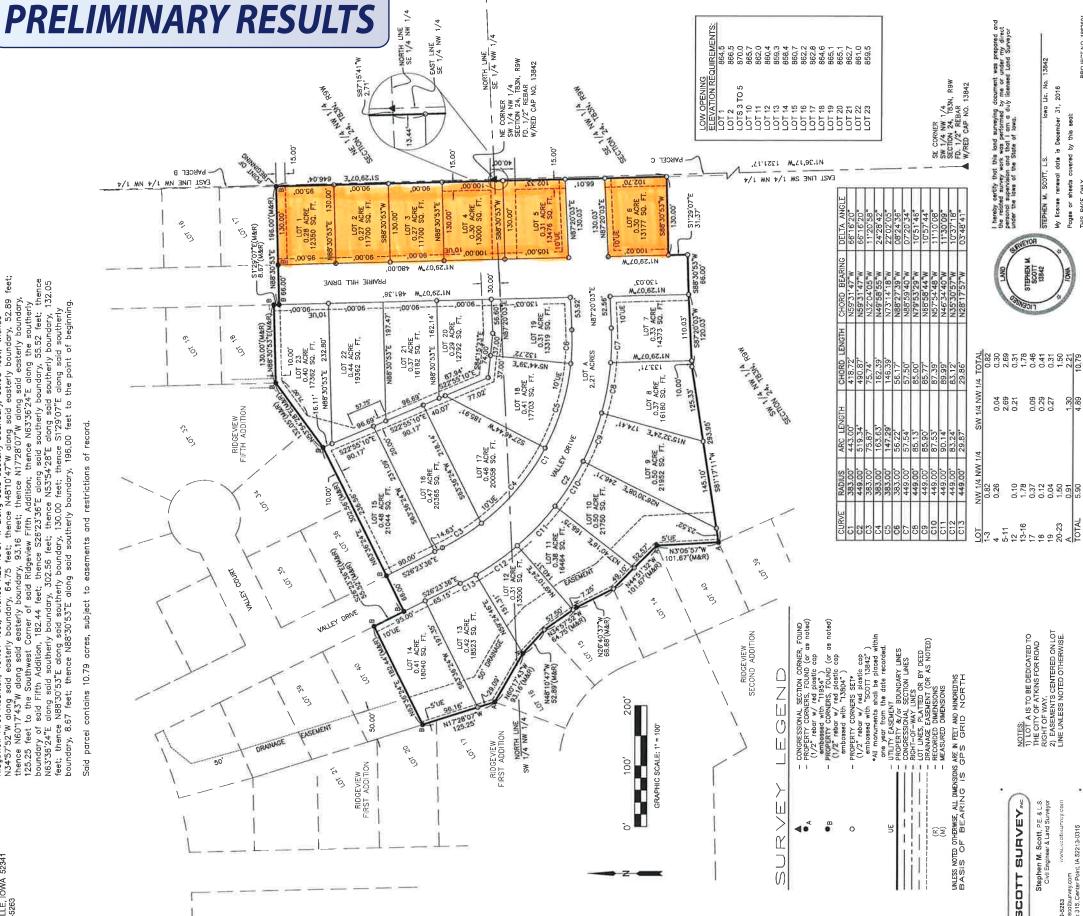

## FINAL PLAT RIDGEVIEW SIXTH ADDITION N THE CITY OF ATKINS, BENTON COUNTY, IOWA

SURVEYOR:
STEPHEN M, SCOTT
3426 STANDLEA ROAD
TODDVILLE, IOWA 52341
319-540-5263

Legal Description: Part of the West Half of the Northwest Quarter of Section 24, Township 83 Nor Principal Meridian, City of Atkins, Benton County, Iowa, described as follows:

Beginning at the Southeast Corner of Ridgeview Fifth Addition in the City of Atkins, Benton County, lowa; thence S129'07"E along the southerly extension of the east boundary of said Ridgeview Fifth Addition, 646.04 feet; thence S88'30'53"W, 66.00 feet; thence S87'20'03"W, 120.05 feet; thence S81'71"W, 293.95 feet to the Southeast Corner of Lot 40, Ridgeview Second Addition; thence N3'05'57"W, 101.67 feet to the Northeast Corner of said Lot 40; thence N451'32"W along the easterly boundary of Ridgeview First Addition, 101.67 feet; thence N26'40'37"W along said easterly boundary, 64.75 feet; thence N48'10'47"W along said easterly boundary, 52.89 feet; thence N60'17'43"W along said easterly boundary, 64.75 feet; thence N48'10'47"W along said easterly boundary, 125.25 feet to the Southwest Corner of said Ridgeview Fifth Addition, 182.44 feet; thence S26'23'36"E along said southerly boundary, 55.52 feet; thence N63'36'24"E along said southerly boundary, 302.56 feet; thence N53'54'28"E along said southerly boundary, 132.05 feet; thence N88'30'53"E along said southerly boundary, 130.00 feet; thence S1'29'07"E along said southerly boundary, 132.05 feet; thence N88'30'53"E along said southerly boundary, 130.00 feet; thence S1'29'07"E along said southerly boundary, 132.05 feet; thence N88'30'53"E along said southerly boundary, 150.00 feet; thence S1'29'07"E along said southerly boundary, 150.00 feet; thence S1'29'

319-540-5283 syvviz.scoffixur email@scottsurvey.com P.O. Box 315, Center Point, IA 52213-0315

NOTES: 1) LOT A IS TO BE DEDICATED TO THE CITY OF ATKINS FOR ROAD RIGHT OF WAY. 2) EASEMENTS CENTERED ON LOT INE UNLESS NOTED OTHERWISE.

## RIDGEVIEW SEVENTH ADDITION IN THE CITY OF ATKINS, BENTON COUNTY, IOWA

of the Fifth

City of

Beginning at the Southeast Corner of Ridgeview Sixth Addition in the City of Atkins, Benton County, lowg: thence S1'29'07"E along the west line of F1036.75 feet to the south line of the Northwest Quarter of Section 24, Township 83 North, Range 9 West of the Fifth Principal Meridian; thence S87 along said sast boundary of Ridgeview Second Addition, 17.12 feet; thence N239'57"W along said sast boundary of Ridgeview Second Addition, 21.00 feet; thence N334516"E along said east boundary of Ridgeview Second Addition, 235.18 feet; thence S57'07'19"E gast boundary of Ridgeview Second Addition, 191.00 feet; thence N344512"W along said east boundary of Ridgeview Second Addition, 191.00 feet; thence N32'34'17"W along said east boundary of Ridgeview Second Addition, 191.00 feet; thence N32'34'17"W along said east boundary of Ridgeview Second Addition, 190.00 feet; thence N32'34'17"W along said east boundary of Ridgeview Second Addition, 200.00 feet to the Southwest Corner of said Ridgeview Scord Addition, 200.00 feet to the Southwest Corner of said Ridgeview Scord Addition, 120.00 feet; thence N88'30'53"E along said south boundary of Ridgeview Sixth Addition, 66.00 feet; thence N129'07"W along said south boundary of Ridgeview Sixth Addition, 130.00 feet to the point of beginning Ridgeview Sixth Addition, 130.00 feet to the point of beginning

AD WHIVE

LOT 4 0.28 ACRE 12350 SQ. FT. 0.28 ACRE 12350 SQ. FT. LOT 2 0.28 ACRE 12350 SQ. FT. 0.28 ACRE 12350 SQ. FT. 6 16, 28 ACRE SQ. FT. 10'UE LOT 33 0.39 ACRE 16826 SQ. FT. 6, 0.39 16785 6, S1-29'07'E 3 S1'29'07"E COT 29 ACRE 16.741 32 ACRE SQ. FT. 0.30 13104 RIDGEVIEW SIXTH ADDITION 8 6, 0.34 ACRE 4777 SO. FI. ACRE SQ. FI. 5 LOT 0.62 27035 6 6 CONGRESSIONAL SECTION CORNER, FOUND
(1/2\* rebor w// red pleate cap
emborsed with \*1894\*)

- RADERTY CORNERS, FOUND (or as noted)
(1/2\* rebor w/ red pleate cap
emborsed with \*1804\*)

- RADERTY CORNERS SETV
- RADERTY CORNERS SETV
- FOUNDER SETV
- CONGRESSIONAL SECTION LINES
- CONGRESSIONAL SECTION LINES
- CONGRESSIONAL SET TO BY DEED
- EXSISTED CHANTER (A SEADLENT (AS NOTED)
- EASSIBRIT (AS NOTED) RIDGEVIEW SECOND ADDIT 6, 6 NORTH LINE SW 1/4 NW 1/4/ RIDGEVIEW FIRST ADDITION 15 167 e • 0 SURVEYOR: STEPHEN M. SCOTT 3426 STANDLEA ROAD TODDVILLE, IOWA 52341 319-540-5263

. NE CORNER SW 1/4 NW 1/4 SECTION 24, TB3N, R9W FD. 1/2" REBAR W/RED CAP NO. 13842

N1"36'17"W 1321.17'(M&R)

| PRELIMINARY RESULT                                                                                                                                                                                                                                                                                                                                                                                                                                                                                                                                                                                                                                                                                                                                                                                                                                                                                                                                                                                                                                                                                                                                                                                                                                                                                                                                                                                                                                                                                                                                                                                                                                                                                                                                                                                                                                                                                                                                                                                                                                                                                                             | 2. 13842                                                                                                                                                                                                                                                                                                                                                                                                                                                                                                                                                                                                                                                                                                                                                                                                                                                                                                                                                                                                                                                                                                                                                                                                                                                                                                                                                                                                                                                                                                                                                                                                                                                                                                                                                                                                                                                                                                                                                                                                                                                                                                                                                                                                                                                                                                                                                                                                                                                                                                                                                                                         |
|--------------------------------------------------------------------------------------------------------------------------------------------------------------------------------------------------------------------------------------------------------------------------------------------------------------------------------------------------------------------------------------------------------------------------------------------------------------------------------------------------------------------------------------------------------------------------------------------------------------------------------------------------------------------------------------------------------------------------------------------------------------------------------------------------------------------------------------------------------------------------------------------------------------------------------------------------------------------------------------------------------------------------------------------------------------------------------------------------------------------------------------------------------------------------------------------------------------------------------------------------------------------------------------------------------------------------------------------------------------------------------------------------------------------------------------------------------------------------------------------------------------------------------------------------------------------------------------------------------------------------------------------------------------------------------------------------------------------------------------------------------------------------------------------------------------------------------------------------------------------------------------------------------------------------------------------------------------------------------------------------------------------------------------------------------------------------------------------------------------------------------|--------------------------------------------------------------------------------------------------------------------------------------------------------------------------------------------------------------------------------------------------------------------------------------------------------------------------------------------------------------------------------------------------------------------------------------------------------------------------------------------------------------------------------------------------------------------------------------------------------------------------------------------------------------------------------------------------------------------------------------------------------------------------------------------------------------------------------------------------------------------------------------------------------------------------------------------------------------------------------------------------------------------------------------------------------------------------------------------------------------------------------------------------------------------------------------------------------------------------------------------------------------------------------------------------------------------------------------------------------------------------------------------------------------------------------------------------------------------------------------------------------------------------------------------------------------------------------------------------------------------------------------------------------------------------------------------------------------------------------------------------------------------------------------------------------------------------------------------------------------------------------------------------------------------------------------------------------------------------------------------------------------------------------------------------------------------------------------------------------------------------------------------------------------------------------------------------------------------------------------------------------------------------------------------------------------------------------------------------------------------------------------------------------------------------------------------------------------------------------------------------------------------------------------------------------------------------------------------------|
| ) EAST LINE SW 1/4 NW 1/4 S1'29'07"E 1036.74'(M&R)                                                                                                                                                                                                                                                                                                                                                                                                                                                                                                                                                                                                                                                                                                                                                                                                                                                                                                                                                                                                                                                                                                                                                                                                                                                                                                                                                                                                                                                                                                                                                                                                                                                                                                                                                                                                                                                                                                                                                                                                                                                                             | SW 17-86<br>SW 17-0 WW 17-4<br>SW 17-0 138-4<br>BOOK 16<br>BOOK 1 |
| 92.00                                                                                                                                                                                                                                                                                                                                                                                                                                                                                                                                                                                                                                                                                                                                                                                                                                                                                                                                                                                                                                                                                                                                                                                                                                                                                                                                                                                                                                                                                                                                                                                                                                                                                                                                                                                                                                                                                                                                                                                                                                                                                                                          | LOT 10 CONTRACTOR WITH THE                                                                                                                                                                                                                                                                                                                                                                                                                                                                   |
| SECONO DELICATION OF SECONO DE | 95.00                                                                                                                                                                                                                                                                                                                                                                                                                                                                                                                                                                                                                                                                                                                                                                                                                                                                                                                                                                                                                                                                                                                                                                                                                                                                                                                                                                                                                                                                                                                                                                                                                                                                                                                                                                                                                                                                                                                                                                                                                                                                                                                                                                                                                                                                                                                                                                                                                                                                                                                                                                                            |
| LINE BEARING LI N66'18'1"W L1 N81'28'46"W                                                                                                                                                                                                                                                                                                                                                                                                                                                                                                                                                                                                                                                                                                                                                                                                                                                                                                                                                                                                                                                                                                                                                                                                                                                                                                                                                                                                                                                                                                                                                                                                                                                                                                                                                                                                                                                                                                                                                                                                                                                                                      | CURVE RADIUS 488 C1 133.00° 73 C2 133.00° 73 C2 133.00° 70 C4 133.00° 10 C5 67.00° 10 C5 449.00° 13 C7 449.00° 11 C1 383.00° 17 C1 383.00° 17 C1 383.00° 17 C1 383.00° 17 C1 86.00° 64 C16 60.00° 64 C16 60.00° 64 C16 60.00° 64 C16 60.00° 10 C17 60.00° 10 C18 60.00° 10 C19 60.00° 10                                                                                                                                                                                                                                                                                                                                                                                                                                                                                                                                                                                                                                                                                                                                                                                                                                                                                                                                                                                                                                                                                                                                                                                                                                                                                                                                                                                                                                                                                                                                                                                                                                                                                                                                                                                                                                                                                                                                                                                                   |